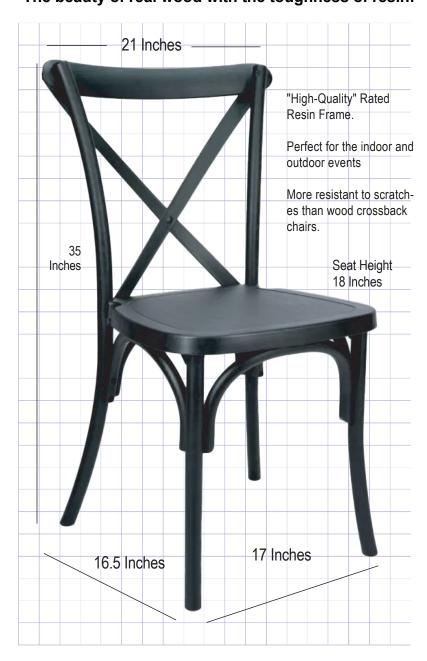

## **Product Details**

| Ships Assembled?       | Yes                    |
|------------------------|------------------------|
| Color                  | Black                  |
| Seat Height            | 18 in.                 |
| Chair Height           | 36 in.                 |
| Limited Warranty       | 1 year, Frame          |
| Material Category      | Commercial Grade Resin |
| Seat Width/Depth       | 16.5 x 17 in.          |
| Stack Capacity         | 10                     |
| Arms?                  | No                     |
| One-Piece Construction | No                     |
| Waterproof?            | Yes                    |
| Chair Weight           | 9.75 lbs.              |
| Overall Dimensions     | 16.5 × 17 × 35 in.     |
| Units Per Pallet       | 48                     |