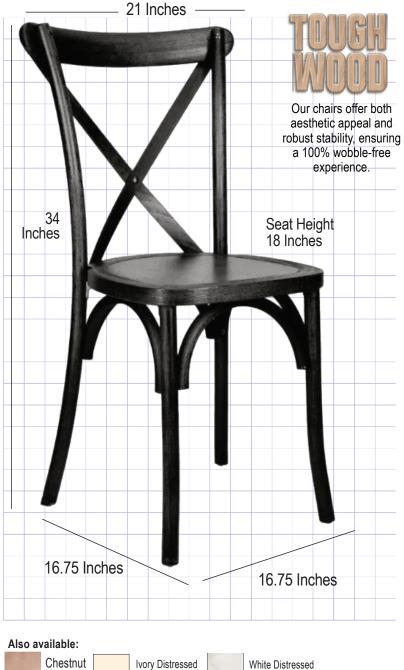

## **Product Details**

| Ships Assembled?                               | Yes               |
|------------------------------------------------|-------------------|
| Color                                          | Black             |
| Seat Height                                    | 18 in.            |
| Chair Height                                   | 34 in.            |
| Limited Warranty                               | 1 Year Warranty   |
| Material Category                              | Beech Wood        |
| Seat Width/Depth                               | 16.75 × 16.75 in. |
|                                                | 10                |
| Stack Capacity                                 | 10                |
| Stack Capacity<br>Arms?                        | 10<br>No          |
|                                                |                   |
| Arms?                                          | No                |
| Arms?<br>One-Piece Construction                | No<br>No          |
| Arms?<br>One-Piece Construction<br>Waterproof? | No<br>No<br>Yes   |