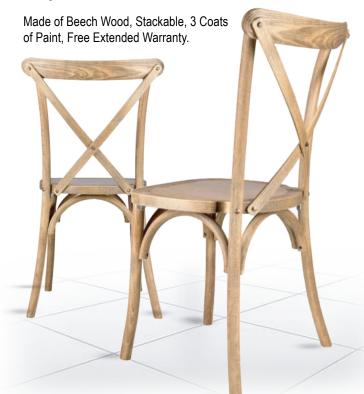

## What Makes Our Chair Different?

Unlike other chairs, the Chivari Chair Company's wood cross back chair features impact resistant feet at the bottom of each leg to prevent splintering, along with non-skid, non-marring feet. It's a quality cross back chair.

The Ultimate Wood Cross Back The Natural Wood Cross Back Chair has become the go-to chair for any event, and you'll find it as the seating of choice for the wedding industry. It's at home in the most sophisticated wedding venues as well as the most casual gatherings. These chairs are crafted from beech wood for stability and their smooth sleek design make them one of the most comfortable in the industry.