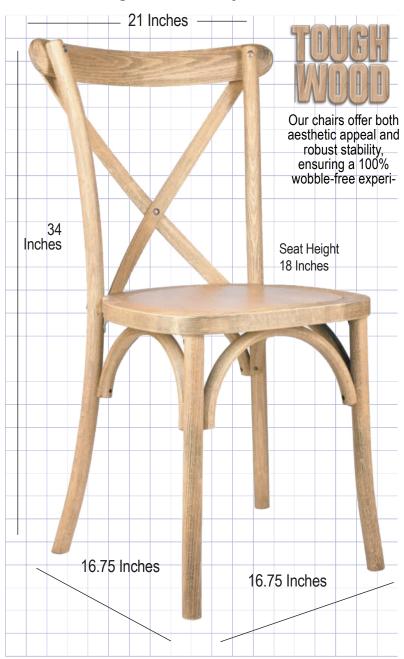

## **Product Details**

| Ships Assembled?       | Yes                    |
|------------------------|------------------------|
| Color                  | Natural                |
| Seat Height            | 18 in.                 |
| Chair Height           | 34 in.                 |
| Limited Warranty       | 1 Year Warranty        |
| Material Category      | Beech Wood             |
| Seat Width/Depth       | 16.75 × 16.75 in.      |
| Stack Capacity         | 10                     |
| Arms?                  | No                     |
| One-Piece Construction | No                     |
| Chair Weight           | 9.5 lbs.               |
| Overall Dimensions     | 16.75 × 16.75 × 34 in. |
| Units Per Pallet       | 48                     |