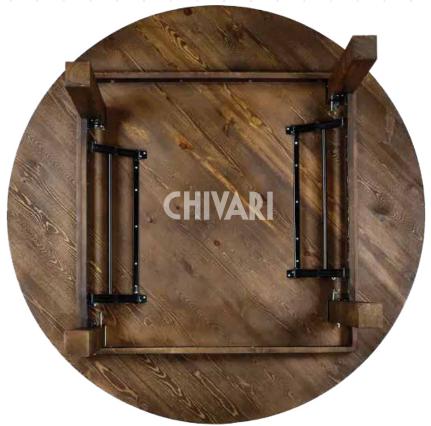

## Fruitwood 60" Round Straight Leg Farm Table

Features a solid pine top with folding legs for easy storage and moving.

ensures safe, efficient transport