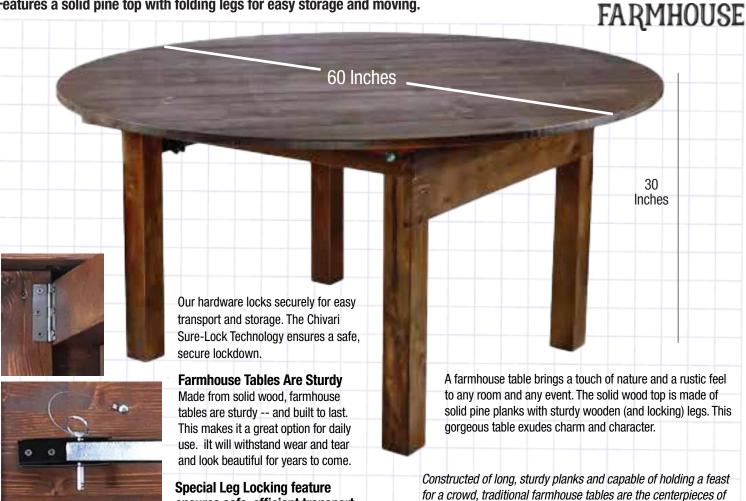

## Fruitwood 60" Round Straight Leg Farm Table

Features a solid pine top with folding legs for easy storage and moving.

ensures safe, efficient transport

## **Rustic Luxury. The Farm Style.**

rustic dining rooms.

| •                      | •                          |
|------------------------|----------------------------|
| Material               | Wood, Solid Pine           |
| Shape                  | Round                      |
| Size                   | 60" diameter               |
| Commercial-Grade?      | Yes                        |
| Legs                   | 3.5 inch square, locking   |
| Support post           | Folding steel support post |
| Replaceable Floor Caps | No                         |
| Overall Length         | 60"                        |
| Overall Height         | 30"                        |
| Overall Width          | 60''                       |
| Table Weight           | 104 lbs.                   |
| Ships Assembled?       | Yes                        |
| Product Warranty       | 1 Year                     |