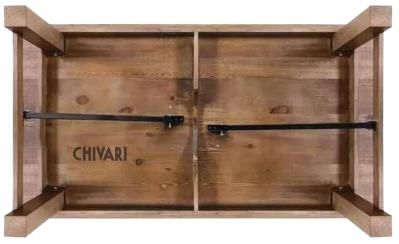

## **Chestnut 72" x 40" Rectangle Straight Leg Farm Table**

Features a solid pine top with folding legs for easy storage and moving.

Material

Made from solid wood, farmhouse tables are sturdy -- and built to last. This makes it a great option for daily use. Ilt will withstand wear and tear and look beautiful for years to come.

## **Rustic Luxury. The Farm Style.**

Constructed of long, sturdy planks and capable of holding a feast for a crowd, traditional farmhouse tables are the centerpieces of rustic dining rooms.

| Material                 | wood, Solid Pine           |
|--------------------------|----------------------------|
| Shape I                  | Rectangle                  |
| Size                     | 72" x 40"                  |
| Commercial-Grade?        | Yes                        |
| Legs                     | 3.5 inch square, locking   |
| Support post I           | Folding steel support post |
| Replaceable Floor Caps I | No                         |
| Overall Length           | 72"                        |
| Overall Height           | 30''                       |
| Overall Width            | 40''                       |
| Table Weight             | 104 lbs.                   |
| Ships Assembled?         | Yes                        |
| Product Warranty         | 1 Year                     |