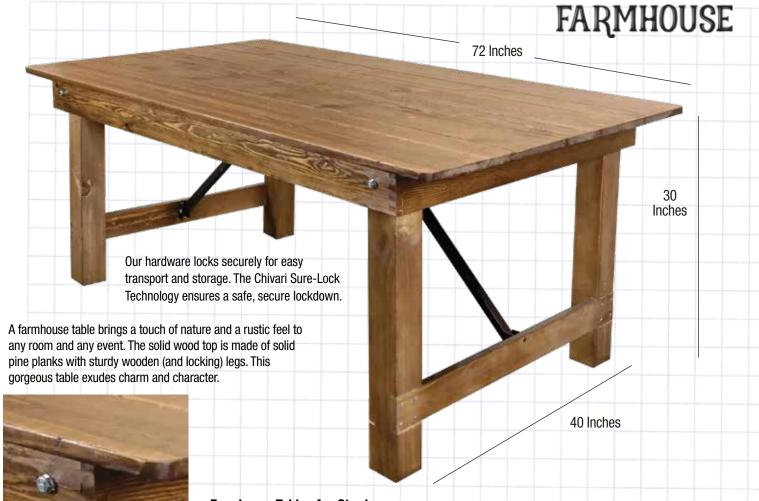

## **Chestnut 72" x 40" Rectangle Straight Leg Farm Table**

Features a solid pine top with folding legs for easy storage and moving.

Material

Made from solid wood, farmhouse tables are sturdy -- and built to last. This makes it a great option for daily use. Ilt will withstand wear and tear and look beautiful for years to come.

## **Rustic Luxury. The Farm Style.**

Constructed of long, sturdy planks and capable of holding a feast for a crowd, traditional farmhouse tables are the centerpieces of rustic dining rooms.

| Material                 | wood, Solid Pine           |
|--------------------------|----------------------------|
| Shape I                  | Rectangle                  |
| Size                     | 72" x 40"                  |
| Commercial-Grade?        | Yes                        |
| Legs                     | 3.5 inch square, locking   |
| Support post I           | Folding steel support post |
| Replaceable Floor Caps I | No                         |
| Overall Length           | 72"                        |
| Overall Height           | 30''                       |
| Overall Width            | 40''                       |
| Table Weight             | 104 lbs.                   |
| Ships Assembled?         | Yes                        |
| Product Warranty         | 1 Year                     |