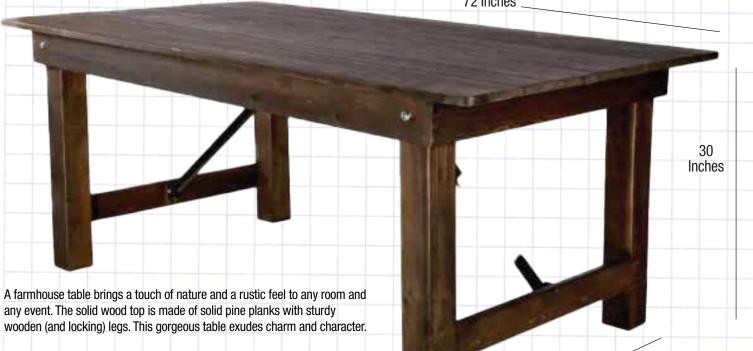

## Fruitwood 72" x 40" Rectangle Straight Leg Farm Table

## **FARMHOUSE**

72 Inches

## Farmhouse Tables Are Sturdy

Made from solid wood, farmhouse tables are sturdy -- and built to last. This makes it a great option for daily use. ilt will withstand wear and tear and look beautiful for years to come.

## **Rustic Luxury. The Farm Style.**

Constructed of long, sturdy planks and capable of holding a feast for a crowd, traditional farmhouse tables are the centerpieces of rustic dining rooms.

Our hardware locks securely for easy transport and storage. The Chivari Sure-Lock Technology ensures a safe, secure lockdown.

40 Inches

| Material               | Wood, Solid Pine           |
|------------------------|----------------------------|
| Shape                  | Rectangle                  |
| Size                   | 72" x 40"                  |
| Commercial-Grade?      | Yes                        |
| Legs                   | 3.5 inch square, locking   |
| Support post           | Folding steel support post |
| Replaceable Floor Caps | No                         |
| Overall Length         | 72"                        |
| Overall Height         | 30"                        |
| Overall Width          | 40''                       |
| Table Weight           | 104 lbs.                   |
| Ships Assembled?       | Yes                        |
| Product Warranty       | 1 Year                     |