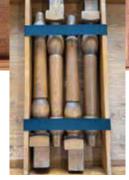

Our hardware locks securely for easy transport and storage. The Chivari Sure-Lock Technology ensures a safe, secure lockdown.

| Material               | Wood, Solid Pine            |
|------------------------|-----------------------------|
| Shape                  | Rectangle                   |
| Tabletop Size          | 96" x 40"                   |
| Commercial-Grade?      | Yes                         |
| Legs                   | Fluted                      |
| Replaceable Floor Caps | No                          |
| Overall Dimensions     | $96 \times 40 \times 30$ in |
| Overall Height         | 30''                        |
| Overall Width          | 40''                        |
| Table Weight           | 104 lbs.                    |
| Ships Assembled?       | No, leg assembly            |
| Product Warranty       | 1 Year                      |