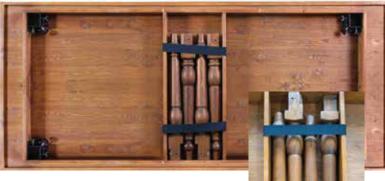

Our hardware locks securely for easy transport and storage. The Chivari Sure-Lock Technology ensures a safe, secure lockdown.

| Material               | Wood, Solid Pine            |
|------------------------|-----------------------------|
| Shape                  | Rectangle                   |
| Tabletop Size          | 96" x 40"                   |
| Commercial-Grade?      | Yes                         |
| Legs                   | Fluted                      |
| Replaceable Floor Caps | No                          |
| Overall Dimensions     | $96 \times 40 \times 30$ in |
| Overall Height         | 30''                        |
| Overall Width          | 40''                        |
| Table Weight           | 104 lbs.                    |
| Ships Assembled?       | No, leg assembly            |
| Product Warranty       | 1 Year                      |