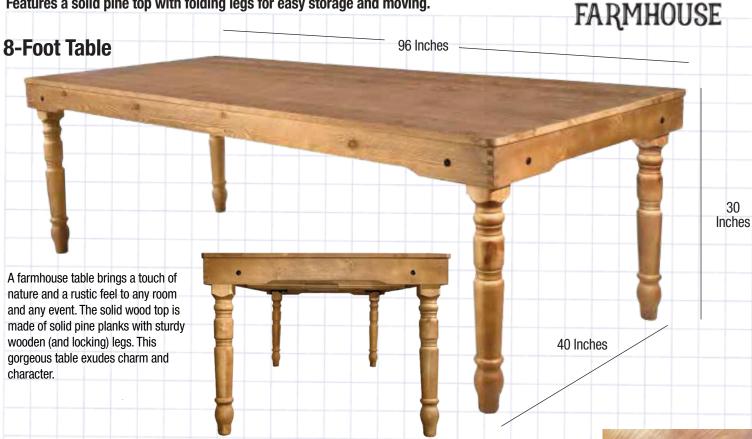

## Chestnut 96" x 40" Rectangle Thin Fluted Leg Farm Table

Features a solid pine top with folding legs for easy storage and moving.

**Rustic Luxury. The Farm Style.** Constructed of long, sturdy planks and capable of holding a feast for a crowd, traditional farmhouse tables are the centerpieces of rustic dining rooms.

Our hardware locks securely for easy transport and storage. The Chivari Sure-Lock Technology ensures a safe, secure lockdown.

| Material               | Wood, Solid Pine            |
|------------------------|-----------------------------|
| Shape                  | Rectangle                   |
| Tabletop Size          | 96" x 40"                   |
| Commercial-Grade?      | Yes                         |
| Legs                   | Fluted                      |
| Replaceable Floor Caps | No                          |
| Overall Dimensions     | $96 \times 40 \times 30$ in |
| Overall Height         | 30''                        |
| Overall Width          | 40''                        |
| Table Weight           | 104 lbs.                    |
| Ships Assembled?       | No, leg assembly            |
| Product Warranty       | 1 Year                      |