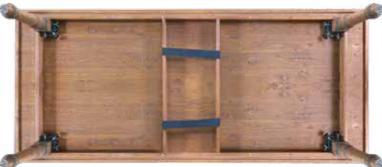

Our hardware locks securely for easy transport and storage. The Chivari Sure-Lock Technology ensures a safe, secure lockdown.

| Material               | Wood, Solid Pine            |
|------------------------|-----------------------------|
| Shape                  | Rectangle                   |
| Tabletop Size          | 96" x 40"                   |
| Commercial-Grade?      | Yes                         |
| Legs                   | Fluted                      |
| Replaceable Floor Caps | No                          |
| Overall Dimensions     | $96 \times 40 \times 30$ in |
| Overall Height         | 30''                        |
| Overall Width          | 40''                        |
| Table Weight           | 104 lbs.                    |
| Ships Assembled?       | No, leg assembly            |
| Product Warranty       | 1 Year                      |