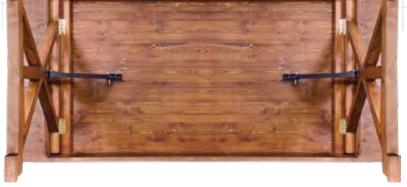

## Chestnut 96" x 40" Rectangle X-Shape Leg Farm Table

Features a solid pine top with folding legs for easy storage and moving.