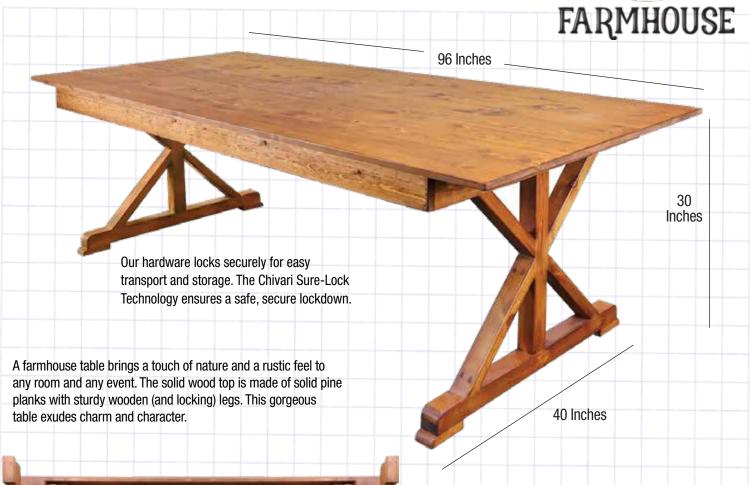

## Chestnut 96" x 40" Rectangle X-Shape Leg Farm Table

Features a solid pine top with folding legs for easy storage and moving.

## **Rustic Luxury. The Farm Style.**

Constructed of long, sturdy planks and capable of holding a feast for a crowd, traditional farmhouse tables are the centerpieces of rustic dining rooms.

| Material               | Wood, Solid Pine           |
|------------------------|----------------------------|
| Shape                  | Rectangle, X-Leg           |
| Size                   | 96" x 40"                  |
| Commercial-Grade?      | Yes                        |
| Legs                   | Square, locking            |
| Support post           | Folding steel support post |
| Replaceable Floor Caps | No                         |
| Overall Length / Depth | 96" x 40''                 |
| Overall Height         | 30''                       |
| Overall Width          | 40''                       |
| Table Weight           | 103 lbs.                   |
| Ships Assembled?       | Yes                        |
| Product Warranty       | 1 Year                     |