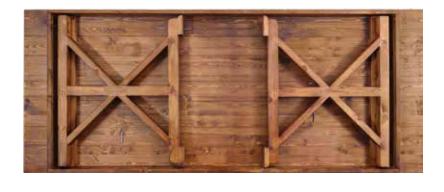

## Chestnut 96" x 40" Rectangle X-Shape Leg Farm Table

Features a solid pine top with folding legs for easy storage and moving.