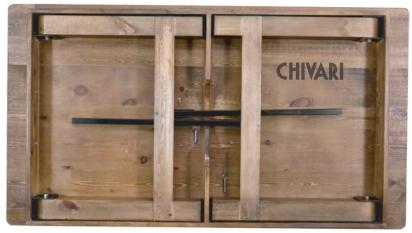

## 96" x 40" Rectangle Straight Leg Farm Table

Features a solid pine top with folding legs for easy storage and moving.

## **Product Details**

| Material               | Wood, Solid Pine           |
|------------------------|----------------------------|
| Shape                  | Rectangle                  |
| Size                   | 96" x 40"                  |
| Commercial-Grade?      | Yes                        |
| Legs                   | 3.5 inch square, locking   |
| Support post           | Folding steel support post |
| Replaceable Floor Caps | No                         |
| Overall Length / Depth | 96" x 40"                  |
| Overall Height         | 30"                        |
| Overall Width          | 40"                        |
| Table Weight           | 104 lbs.                   |
| Ships Assembled?       | Yes                        |
| Product Warranty       | 1 Year                     |
|                        |                            |