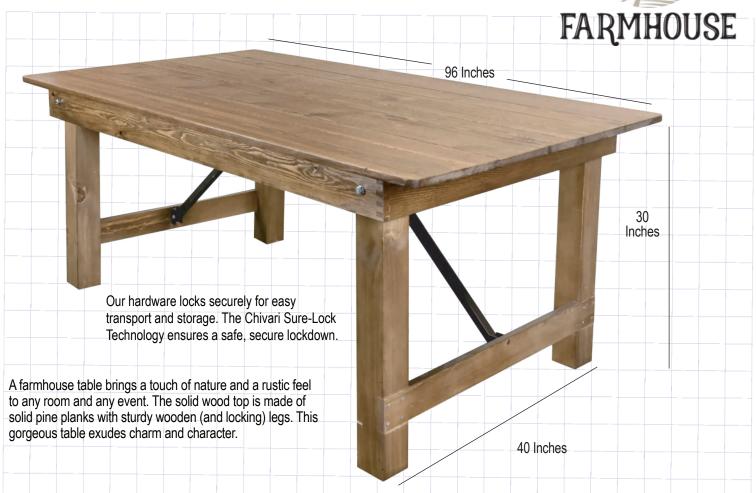

## 96" x 40" Rectangle Straight Leg Farm Table

Features a solid pine top with folding legs for easy storage and moving.

## Rustic Luxury. The Farm Style.

Constructed of long, sturdy planks and capable of holding a feast for a crowd, traditional farmhouse tables are the centerpieces of rustic dining rooms.

## **Product Details**

| Material               | Wood, Solid Pine           |
|------------------------|----------------------------|
| Shape                  | Rectangle                  |
| Size                   | 96" x 40"                  |
| Commercial-Grade?      | Yes                        |
| Legs                   | 3.5 inch square, locking   |
| Support post           | Folding steel support post |
| Replaceable Floor Caps | No                         |
| Overall Length / Depth | 96" x 40"                  |
| Overall Height         | 30"                        |
| Overall Width          | 40"                        |
| Table Weight           | 104 lbs.                   |
| Ships Assembled?       | Yes                        |
| Product Warranty       | 1 Year                     |
|                        |                            |