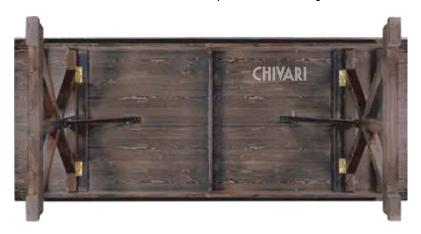

## Fruitwood 96"x 40" Rectangle X-Shape Leg Farm Table

Features a solid pine top with folding legs for easy storage and moving.