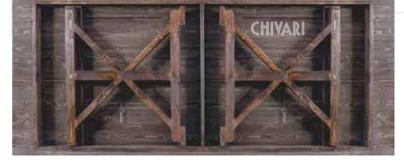

## Fruitwood 96"x 40" Rectangle X-Shape Leg Farm Table

Features a solid pine top with folding legs for easy storage and moving.