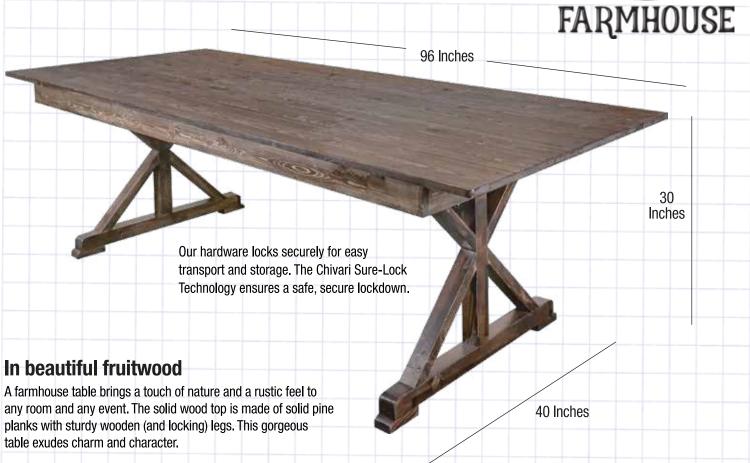

## Fruitwood 96"x 40" Rectangle X-Shape Leg Farm Table

Features a solid pine top with folding legs for easy storage and moving.

## **Rustic Luxury. The Farm Style.**

Constructed of long, sturdy planks and capable of holding a feast for a crowd, traditional farmhouse tables are the centerpieces of rustic dining rooms.

| Material               | Wood, Solid Pine           |
|------------------------|----------------------------|
| Shape                  | Rectangle, X-Leg           |
| Size                   | 96" x 40"                  |
| Commercial-Grade?      | Yes                        |
| Legs                   | Square, locking            |
| Support post           | Folding steel support post |
| Replaceable Floor Caps | No                         |
| Overall Length / Depth | 96" x 40"                  |
| Overall Height         | 30"                        |
| Overall Width          | 40"                        |
| Table Weight           | 103 lbs.                   |
| Ships Assembled?       | Yes                        |
| Product Warranty       | 1 Year                     |
|                        |                            |