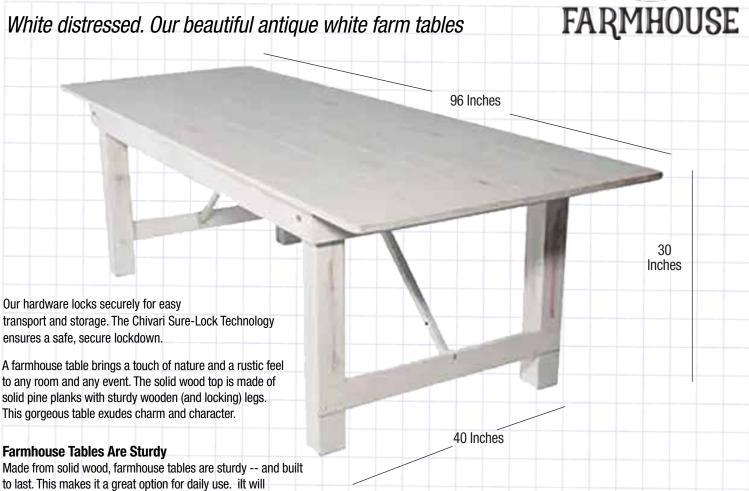

## White Distressed 96" x 40" Rectangle Straight Leg Farm Table

Features a solid pine top with folding legs for easy storage and moving.

Material

withstand wear and tear and look beautiful for years to come.

| Matorial               | rrood, cond i mo           |
|------------------------|----------------------------|
| Shape                  | Rectangle                  |
| Size                   | 96" x 40"                  |
| Commercial-Grade?      | Yes                        |
| Legs                   | 3.5 inch square, locking   |
| Support post           | Folding steel support post |
| Replaceable Floor Caps | No                         |
| Overall Length         | 96"                        |
| Overall Height         | 30"                        |
| Overall Width          | 40''                       |
| Table Weight           | 104 lbs.                   |
| Ships Assembled?       | Yes                        |
| Product Warranty       | 1 Year                     |
|                        |                            |

Wood, Solid Pine