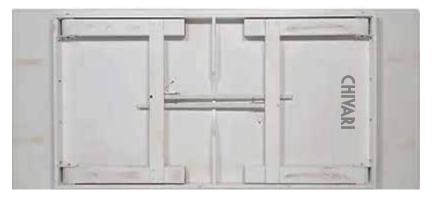

## White Distressed 96" x 40" Rectangle Straight Leg Farm Table

Features a solid pine top with folding legs for easy storage and moving.

Material

withstand wear and tear and look beautiful for years to come.