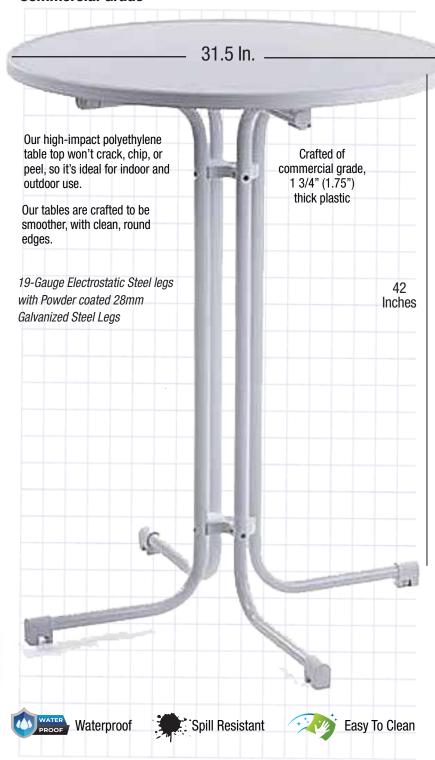

## White 31.5" Folding Plastic Cocktail Table

Tough, Durable High-Density Polyethylene Table with 19-Gauge Electrostatic Power Coated Legs Our High Density Polyethylene Tables are 100% Waterproof and Stain Resistant

## What Makes Our Tables Different: Built for heavy duty

Our polyethylene folding tables set the benchmark for plastic folding cocktail tables in commercial settings. Crafted from high-density polyethylene, the 31.5-lnch tabletop ensures durability, ideal for indoor and outdoor use. The smooth, rounded edges enhance comfort, making these tables an excellent choice for hassle-free setup/breakdown!

HDPE (high-density polyethylene) is a solid, strong plastic provides a stronger construct than other plastics. It is one of the most durable plastics on the market, far stronger than ordinary plastic materials.

## **Product Details**

| Product Details        |                                   |
|------------------------|-----------------------------------|
| Material               | High Density Polyethylene (HDPE). |
| Shape                  | Round                             |
| Size                   | 31.5-Inch Diameter                |
| Commercial-Grade?      | Yes                               |
| Folded Dimensions      | 3.75" x 54"''                     |
| Legs                   | 19-Gauge, powder coated steel     |
| Leg Color              | White                             |
| Replaceable Floor Caps | Yes, Replaceable non-marring      |
| Overall Height         | 42''                              |
| Recommended Seating    | 2                                 |
| Ships Assembled?       | Ships Unassembled (Only 2 Pieces  |
| Product Warranty       | 1 Year                            |
| Weight Capacity        | 200 lbs.                          |
| Item Weight            | 20 lbs                            |