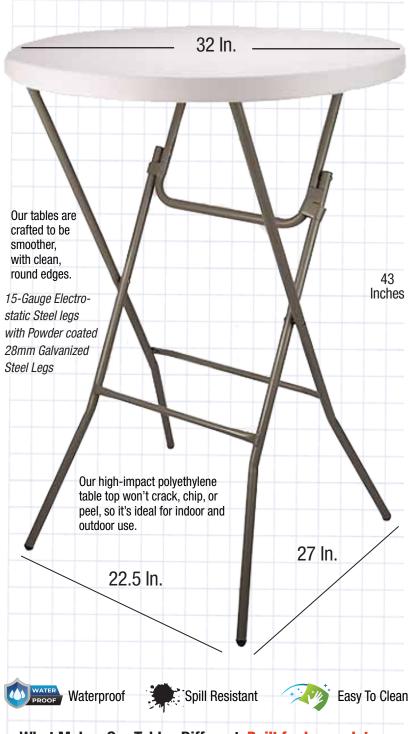

## **White 32" Folding Plastic Cocktail Table**

**Tough, Durable High-Density Polyethylene Table with 15-Gauge Electrostatic Power Coated Legs**Our High Density Polyethylene Tables are 100% Waterproof and Stain Resistant

## **Commercial Grade**

What Makes Our Tables Different: Built for heavy duty

Our polyethylene folding tables set the benchmark for plastic folding cocktail tables in commercial settings. Crafted from high-density polyethylene, the 32-lnch tabletop ensures durability, ideal for indoor and outdoor use. The smooth, rounded edges enhance comfort, making these tables an excellent choice for hassle-free setup/breakdown!

## **Product Details**

|  | Product Details        |                                   |
|--|------------------------|-----------------------------------|
|  | Material               | High Density Polyethylene (HDPE). |
|  | Shape                  | Round                             |
|  | Size                   | 32-Inch Diameter                  |
|  | Commercial-Grade?      | Yes                               |
|  | Legs                   | 15-Gauge, 1 inch diameter         |
|  | Leg Color              | White                             |
|  | Replaceable Floor Caps | Yes, Replaceable non-marring      |
|  | Overall Height         | 43''                              |
|  | Recommended Seating    | 2-3                               |
|  | Ships Assembled?       | Yes                               |
|  | Product Warranty       | 1 Year                            |
|  | Weight Capacity        | 200 lbs.                          |
|  | Item Weight            | 17 lbs                            |