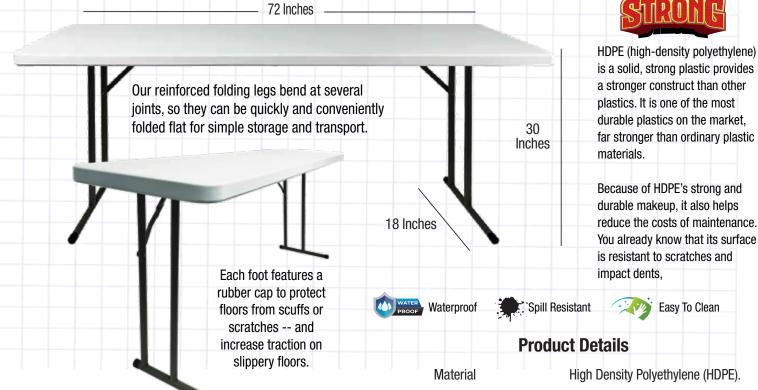

## 72" x 18" Rectangle Heavy Duty Plastic Folding Banquet Table

## What Makes Our Tables Different: Built for heavy duty

Our polyethylene folding tables set the benchmark for plastic folding tables in commercial settings. Crafted from high-density polyethylene, the 96' x 30" tabletop ensures durability, ideal for indoor and outdoor use. The smooth, rounded edges enhance comfort, making these tables an excellent choice for hassle-free setup/breakdown!

#### **Years of Constant Use**

Our High Density Tables last 5 - 10 years

Features rounded edges to prevent your patrons and guests from bumping into sharp corners.

Clips situated underneath the table keep the legs secure during storage and transport, ensuring they won't unfold unintentionally. This feature also simplifies carrying the table, adding ease to its portability.

# Shape Rectangle

| Size | 72'' x 18'' x 30'' |
|------|--------------------|
| 0.20 | 12 X 10 X 00       |

Commercial-Grade? Yes **Folded Dimensions** 2.0"

18-Gauge, powder coated steel Legs

Lea Color Silver

Replaceable Floor Caps Yes, Replaceable non-marring

72" Overall Length / Depth

30" Overall Height

Overall Width 18"

60"x102", 60"x126", 90"x132 Tablecloth Size(s)

8 Recommended Seating

Ships Assembled? Yes

**Product Warranty** 1 Year