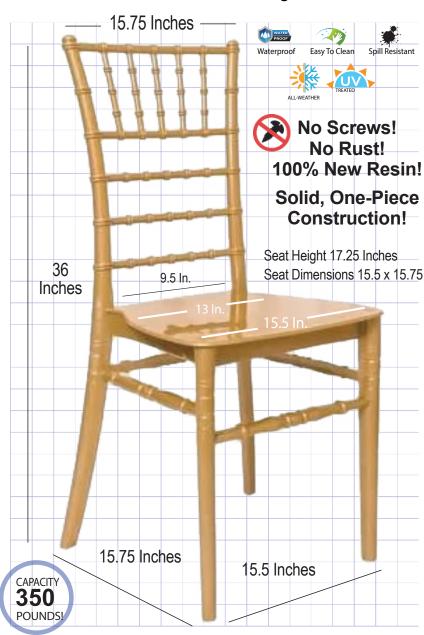

#### **Product Details**

| Color                  | Gold                  |
|------------------------|-----------------------|
| Seat Height            | 17.75 in.             |
| Chair Height           | 36 in.                |
| Limited Warranty       | 1 year, Frame         |
| Material Category      | Resin                 |
| Seat Width/Depth       | 15.5 × 15.75 in.      |
| Stack Capacity         | 6                     |
| Arms?                  | No                    |
| One-Piece Construction | Yes                   |
| Chair Weight           | 8.5 lbs.              |
| Overall Dimensions     | 15.5 × 15.75 × 36 in. |
| Units Per Pallet       | 48                    |
| Units Per Box          | 8                     |

### Safety, Materials and Construction

| Safety Standards | Meets or exceeds ANSI/BIFMA standards |
|------------------|---------------------------------------|
| Frame Material   | Highest quality NEW resin             |
| Finish           | Non-stick, anti-static                |