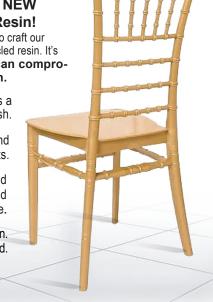

# Built with Only NEW Resin!

We use ONLY NEW RESIN to craft our chairs. Others may use recycled resin. It's cheaper, but recycled resin **can compromise a chair's strength.** 

Our resin Chiavari chair has a non-stick, anti-static finish.

Perfect for indoor and outdoor events.

Save time and money with reduced maintenance.

Color is mixed inside resin. Scratches are concealed.