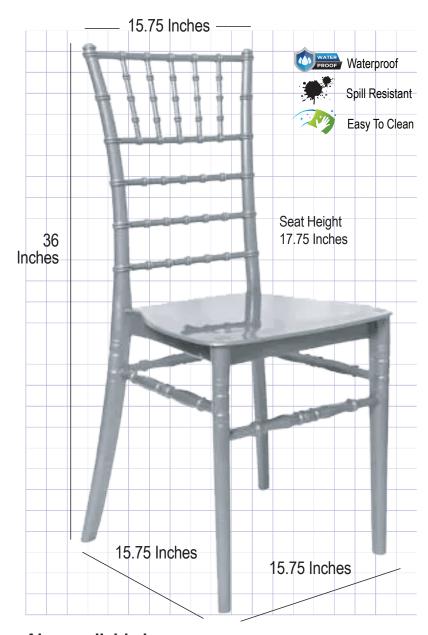

## **Product Details**

| Color                  | Silver               |
|------------------------|----------------------|
| Seat Height            | 17.75 in.            |
| Chair Height           | 36 in.               |
| Limited Warranty       | 1 year, Frame        |
| Material Category      | Resin                |
| Seat Width/Depth       | 15.5 × 15.7 in.      |
| Stack Capacity         | 6                    |
| Arms?                  | No                   |
| One-Piece Construction | Yes                  |
| Chair Weight           | 8.5 lbs.             |
| Overall Dimensions     | 15.5 × 15.7 × 36 in. |
| Units Per Pallet       | 48                   |
| Units Per Box          | 8                    |
|                        |                      |