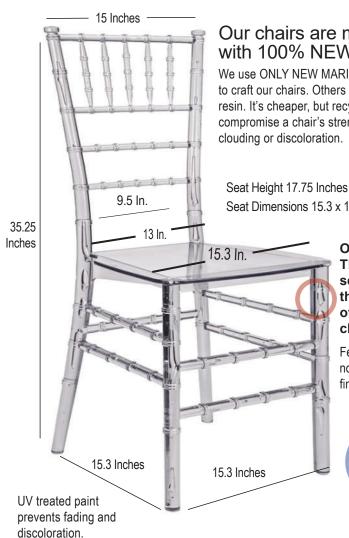

#### **Product Details**

| Ships Assembled?       | Yes                        |
|------------------------|----------------------------|
| Color                  | Chivari ProClear           |
| Resin Type             | High-Quality Polycarbonate |
| MonoFrame Construction | One-Piece Mold             |
| Seat Height            | 17.75 in.                  |
| Chair Height           | 35.25 in.                  |
| Limited Warranty       | 1 Year Warranty            |
| Material Category      | Resin                      |
| Seat Width/Depth       | 15.3 x 15.3 in.            |
| Stack Capacity         | 10                         |
| Arms?                  | No                         |
| Chair Weight           | 10 lbs.                    |
| Overall Dimensions     | 15.3 × 15.3 × 35.5 in.     |
| Units Per Pallet       | 48                         |
| Units Per Box          | 8                          |