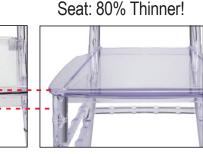

Seat Dimensions 15.3 x 15.3 ln.

Our strong **ThinVisible** seat is 80% thinner than other Chiavari chairs.

Features a non-stick, anti-static finish.

ProClear **Full Size Seat** 

Clear ThinVisible

Thin and strong. Our Amazing ThinVisible Chairs.

Our ProClear ThinVisible chair features an ultra-strong, ultra thin seat that's 80% thinner than other Chiavaris, Our ProClear™ chairs are made with high-quality resin to produce chairs with fewer lines, smoother surface, and a clearer transparency than any other.