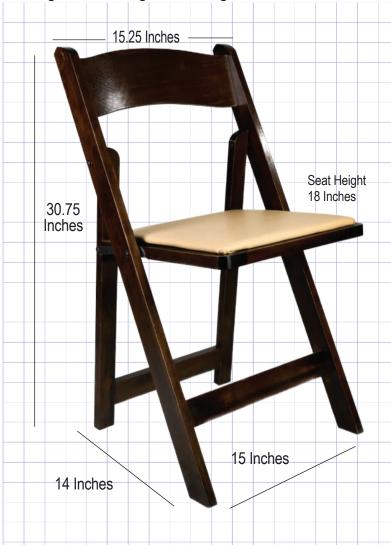

## **Product Details** Ships Assembled? Yes Fruitwood Color 18 in. Seat Height 30.75 in. Chair Height **Limited Warranty** 1 Year **Material Category** Solid ToughWood 15 × 14 in. Seat Width/Depth Stack Capacity 10 Arms? No 9.5 lbs. Chair Weight 15 x 14 x 30.75 in. **Overall Dimensions** Units Per Pallet 48