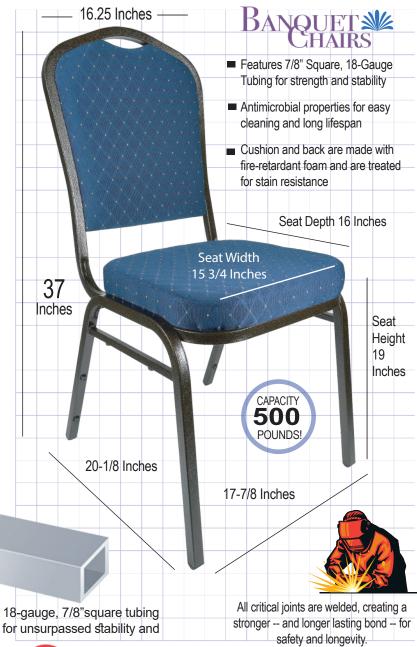

## Crown Back Banquet Chair Navy Blue Fabric with Gold Dots on Gold Vein Frame

Featuring a welded steel frame with support bars and 2 1/2" thick padded seat.

#### **Product Details**

| 1 10 0.0.00 = 0 000                                    |                                    |
|--------------------------------------------------------|------------------------------------|
| Ships Assembled?                                       | Yes                                |
| Color                                                  | Navy Blue/Gold Dots/Gold Frame     |
| Seat/Back Material                                     | Polyurethane Foam: 2-1/2 in.       |
| Seat Height                                            | 19 in.                             |
| Chair Height                                           | 37 in.                             |
| Limited Warranty                                       | 2 year, Frame                      |
| Material Category                                      | Steel                              |
| Inner Core                                             | Carb 2 Plywood                     |
| Seat Width/Depth                                       | 15.75 × 16 in.                     |
| Stack Capacity                                         | 12                                 |
| Arms?                                                  | No                                 |
| One-Piece Construction                                 | No                                 |
| Paint Method                                           | Powder Coated                      |
| Chair Weight                                           | 15 lbs.                            |
| Overall Dimensions                                     | 20.13 × 17.88 × 37 in.             |
| Units Per Pallet                                       | 48                                 |
| Safety Standards Meets or exceeds ANSI/BIFMA standards |                                    |
| Frame Material 18-0                                    | Gauge Steel Square Tubing: 7/8 in. |