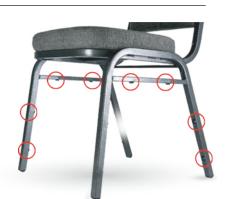

### Super Stackable!

Our 18-gauge steel frame is equipped with bumper guards to protect the finish when stacked, ensuring the longevity of your investment.