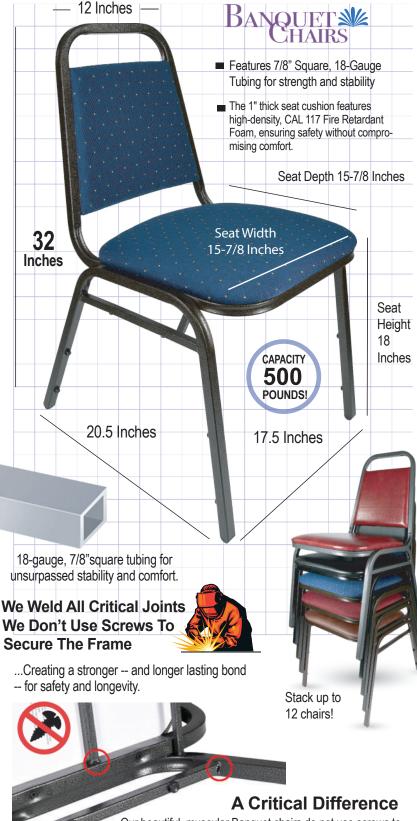

## Trapezoid Back Banquet Chair Fabric Navy Blue Gold Dots on Gold Vein Frame

Featuring a welded steel frame with support bars and 1" thick padded seat.

## **Product Details**

| Ships Assembled?          |                                       | Yes                            |
|---------------------------|---------------------------------------|--------------------------------|
| Color                     |                                       | Navy Blue Fabric, Gold Dots    |
| Seat/Back Material        |                                       | Polyurethane Foam, Fabric      |
| Seat Height               |                                       | 18 in.                         |
| Chair Height              |                                       | 32 in.                         |
| Limited Warranty          |                                       | 2 year, Frame                  |
| Material Category         |                                       | Steel                          |
| Inner Core                |                                       | Carb 2 Plywood                 |
| Seat Width/Depth          |                                       | 15-7/8 × 15-7/8 in.            |
| Stack Capacity            |                                       | 12                             |
| Arms?                     |                                       | No                             |
| One-Piece Construction    |                                       | 1-piece frame, plus seat back  |
| Paint Method              |                                       | Electrostatic Powder Coating   |
| Chair Weight              |                                       | 12 lbs.                        |
| Overall Dimensions        |                                       | 20.5 × 17.5 × 32 in.           |
| Units Per Pallet          |                                       | 48                             |
| Safety Standards Meets or |                                       | r exceeds ANSI/BIFMA standards |
| Frame Material            | 18-Gauge Steel Square Tubing: 7/8 in. |                                |

## **Designed for Extraordinary Comfort**

Our chairs feature a welded steel frame with support bars and a convenient handle for easy maneuverability. The 2 1/2" thick padded seat and padded back ensure lasting comfort for your auests.

## Our Easy Gliders Won't Damage Surfaces

Our beautiful, muscular Banquet chairs do not use screws to secure the frame -- the joints in our chairs are spot-welded for increased strength, protection and longevity. It's an extra step, but our chairs are built by skilled craftsmen who create the finest indoor event chairs.