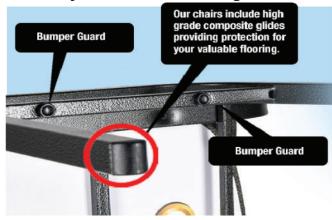

## Our Easy Gliders Won't Damage Surfaces

Our beautiful, muscular Banquet chairs do not use screws to secure the frame -- the joints in our chairs are spot-welded for increased strength, protection and longevity. It's an extra step, but our chairs are built by skilled craftsmen who create the finest indoor event chairs.